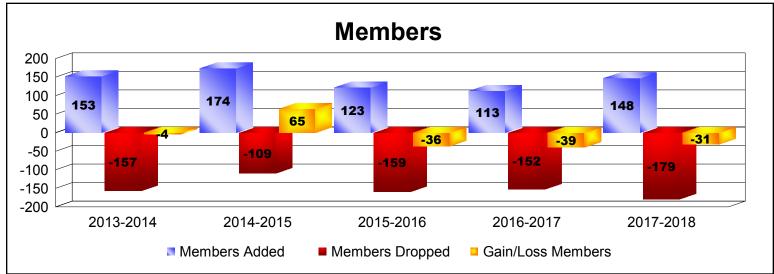

District 13 OH2 As of June 2018 Cumulative

| Year      | New<br>Clubs | Dropped<br>Clubs | Gain/<br>Loss<br>Clubs | New<br>Members | Charter<br>Members | Reinstate<br>Members | Transfer<br>Members | Total<br>Member<br>Added | Total<br>Members<br>Dropped | Gain/<br>Loss<br>Members |
|-----------|--------------|------------------|------------------------|----------------|--------------------|----------------------|---------------------|--------------------------|-----------------------------|--------------------------|
| 2013-2014 | 0            | 0                | 0                      | 141            | 0                  | 4                    | 8                   | 153                      | -157                        | -4                       |
| 2014-2015 | 1            | 0                | 1                      | 125            | 35                 | 5                    | 9                   | 174                      | -109                        | 65                       |
| 2015-2016 | 0            | 0                | 0                      | 114            | 0                  | 3                    | 6                   | 123                      | -159                        | -36                      |
| 2016-2017 | 0            | 0                | 0                      | 105            | 0                  | 5                    | 3                   | 113                      | -152                        | -39                      |
| 2017-2018 | 0            | -1               | -1                     | 139            | 1                  | 4                    | 4                   | 148                      | -179                        | -31                      |
| Average   | 0            | 0                | 0                      | 125            | 7                  | 4                    | 6                   | 142                      | -151                        | -9                       |