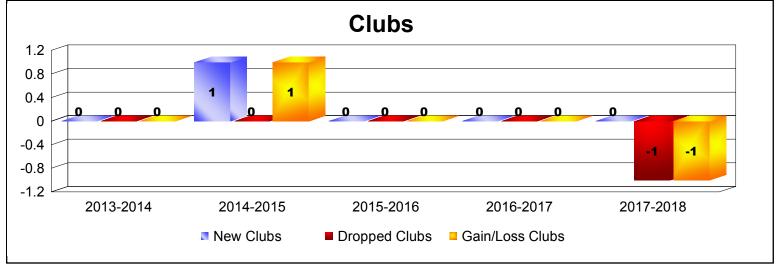

District 13 OH2 As of June 2018 Cumulative

| Year      | New<br>Clubs | Dropped<br>Clubs | Gain/<br>Loss<br>Clubs | New<br>Members | Charter<br>Members | Reinstate<br>Members | Transfer<br>Members | Total<br>Member<br>Added | Total<br>Members<br>Dropped | Gain/<br>Loss<br>Members |
|-----------|--------------|------------------|------------------------|----------------|--------------------|----------------------|---------------------|--------------------------|-----------------------------|--------------------------|
| 2013-2014 | 0            | 0                | 0                      | 141            | 0                  | 4                    | 8                   | 153                      | -157                        | -4                       |
| 2014-2015 | 1            | 0                | 1                      | 125            | 35                 | 5                    | 9                   | 174                      | -109                        | 65                       |
| 2015-2016 | 0            | 0                | 0                      | 114            | 0                  | 3                    | 6                   | 123                      | -159                        | -36                      |
| 2016-2017 | 0            | 0                | 0                      | 105            | 0                  | 5                    | 3                   | 113                      | -152                        | -39                      |
| 2017-2018 | 0            | -1               | -1                     | 139            | 1                  | 4                    | 4                   | 148                      | -179                        | -31                      |
| Average   | 0            | 0                | 0                      | 125            | 7                  | 4                    | 6                   | 142                      | -151                        | -9                       |